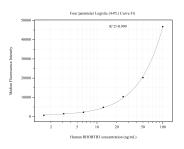

## Selected Validation Data

Cytometric bead array standard curve of MP51247-4, RHOBTB3 Monoclonal Matched Antibody Pair, PBS Only. Capture antibody: 67502-5-PBS. Detection antibody: 67502-7-PBS. Standard:Ag5782. Range: 1.563-100 ng/mL