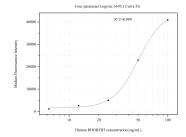

## Selected Validation Data

Cytometric bead array standard curve of MP51247-3, RHOBTB3 Monoclonal Matched Antibody Pair, PBS Only. Capture antibody: 67502-5-PBS. Detection antibody: 67502-6-PBS. Standard:Ag5782. Range: 3.125-100 ng/mL