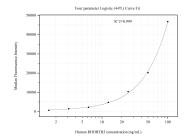

Cytometric bead array standard curve of MP51247-4, RHOBTB3 Monoclonal Matched Antibody Pair, PBS Only. Capture antibody: 67502-5-PBS. Detection antibody: 67502-7-PBS. Standard:Ag5782. Range: 1.563-100 ng/mL.