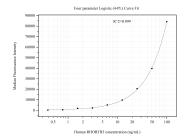

## Selected Validation Data

Cytometric bead array standard curve of MP51247-2, RHOBTB3 Monoclonal Matched Antibody Pair, PBS Only. Capture antibody: 67502-2-PBS. Detection antibody: 67502-4-PBS. Standard:Ag5782. Range: 0.391-100 ng/mL