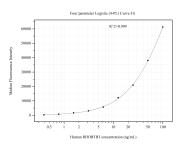

## Selected Validation Data

Cytometric bead array standard curve of MP51247-1, RHOBTB3 Monoclonal Matched Antibody Pair, PBS Only. Capture antibody: 67502-2-PBS. Detection antibody: 67502-3-PBS. Standard:Ag5782. Range: 0.391-100 ng/mL