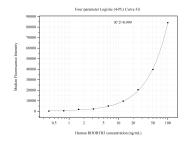

Cytometric bead array standard curve of MP51247-2, RHOBTB3 Monoclonal Matched Antibody Pair, PBS Only. Capture antibody: 67502-2-PBS. Detection antibody: 67502-4-PBS. Standard:Ag5782. Range: 0.391-100 ng/mL