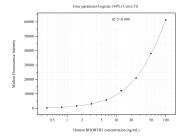

## Selected Validation Data

Cytometric bead array standard curve of MP51247-1, RHOBTB3 Monoclonal Matched Antibody Pair, PBS Only. Capture antibody: 67502-2-PBS. Detection antibody: 67502-3-PBS. Standard:Ag5782. Range: 0.391-100 ng/mL