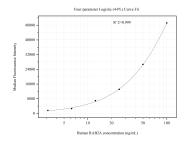

Cytometric bead array standard curve of MP51178-1, RAB2A Monoclonal Matched Antibody Pair, PBS Only. Capture antibody: 67501-2-PBS. Detection antibody: 67501-3-PBS. Standard:Ag7939. Range: 3.125-100 ng/mL