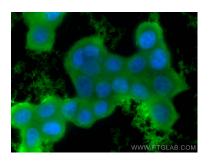

Immunofluorescent analysis of (-20°C Ethanol) fixed BxPC-3 cells using AKR1B1 antibody (67498-1-lg, Clone: 2F 11G5) at dilution of 1:400 and CoraLite® 488-Conjugated AffiniPure Goat Anti-Mouse IgG(H+L). This data was developed using the same antibody clone with 67498-1-PBS in a different storage buffer formulation.