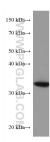

## Selected Validation Data

HeLa cells were subjected to SDS PAGE followed by western blot with 67498-1-Ig (AKR1B1 antibody) at dilution of 1:2500 incubated at room temperature for 1.5 hours. This data was developed using the same antibody clone with 67498-1-PBS in a different storage buffer formulation.