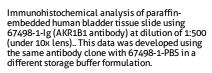

SDS PAGE followed by western blot with 67498-1-Ig (AKR1B1 antibody) at dilution of 1:2500 incubated at room temperature for 1.5 hours. This data was developed using the same antibody clone with 67498-1-PBS in a different storage buffer formulation.

HEK-293 cells were subjected to SDS PAGE followed by western blot with 67498-1-lg (AKR1B1 antibody) at dilution of 1:2500 incubated at room temperature for 1.5 hours. This data was developed using the same antibody clone with 67498-1-PBS in a different storage buffer formulation.

WB result of AKR1B1 antibody (67498-1-lg; 1:6000; incubated at room temperature for 1.5 hours) with sh-Control and sh-AKR1B1 transfected HepG2 cells. This data was developed using the same antibody clone with 67498-1-PBS in a different storage buffer formulation.







Immunofluorescent analysis of (-20°C Ethanol) fixed BxPC-3 cells using AKR1B1 antibody (67498-1-lg, Clone: 2F 11G5) at dilution of 1:400 and CoraLite® 488-Conjugated AffiniPure Goat Anti-Mouse IgG(H+L). This data was developed using the same antibody clone with 67498-1-PBS in a different storage buffer formulation.