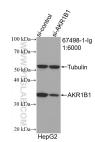

WB result of AKR1B1 antibody (67498-1-lg; 1:6000; incubated at room temperature for 1.5 hours) with sh-Control and sh-AKR1B1 transfected HepG2 cells. This data was developed using the same antibody clone with 67498-1-PBS in a different storage buffer formulation.