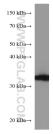

HEK-293 cells were subjected to SDS PAGE followed by western blot with 67498-1-lg (AKR1B1 antibody) at dilution of 1:2500 incubated at room temperature for 1.5 hours. This data was developed using the same antibody clone with 67498-1-PBS in a different storage buffer formulation.