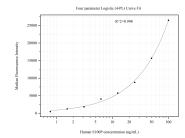

## Selected Validation Data

Cytometric bead array standard curve of MP51168-1, S100P Monoclonal Matched Antibody Pair, PBS Only. Capture antibody: 67485-2-PBS. Detection antibody: 67485-3-PBS. Standard:Ag19115. Range: 0.781-100 ng/mL