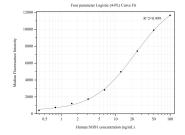

Cytometric bead array standard curve of MP50052-2, SOD1 Monoclonal Matched Antibody Pair, PBS Only. Capture antibody: 67480-4-PBS. Detection antibody: 67480-3-PBS. Standard:Ag28553. Range: 0.391-100 ng/mL