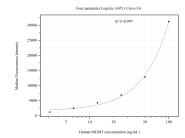

## **Selected Validation Data**

Cytometric bead array standard curve of MP51196-1, MGMT Monoclonal Matched Antibody Pair, PBS Only. Capture antibody: 67476-2-PBS. Detection antibody: 67476-3-PBS. Standard:Ag29936. Range: 3.125-100 ng/mL.