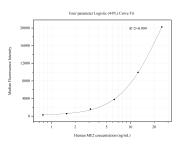

## Selected Validation Data

Cytometric bead array standard curve of MP50528-2, ME2 Monoclonal Matched Antibody Pair, PBS Only. Capture antibody: 67457-3-PBS. Detection antibody: 67457-4-PBS. Standard:Ag20741. Range: 0.781-25 ng/mL