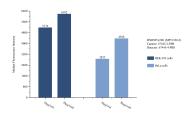

## Selected Validation Data

Sample test of MP51320-2, HNRNPA2B1 Monoclonal Matched Antibody Pair, PBS Only. Capture antibody: 67445-2-PBS. Detection antibody: 67445-4-PBS.

Cytometric bead array standard curve of MP51320-2, HNRNPA2B1 Monoclonal Matched Antibody Pair, PBS Only. Capture antibody: 67445-2-PBS. Detection antibody: 67445-4-PBS. Standard:Ag6699. Range: 0.195-100 ng/mL