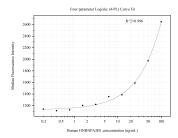

## Selected Validation Data

Sample test of MP51320-2, HNRNPA2B1 Monoclonal Matched Antibody Pair, PBS Only. Capture antibody: 67445-2-PBS. Detection antibody: 67445-4-PBS.

Cytometric bead array standard curve of MP51320-2, HNRNPA2B1 Monoclonal Matched Antibody Pair, PBS Only. Capture antibody: 67445-2-PBS. Detection antibody: 67445-4-PBS. Standard:Ag6699. Range: 0.195-100 ng/mL