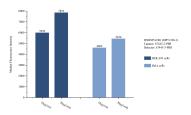

## Selected Validation Data

Sample test of MP51320-1, HNRNPA2B1 Monoclonal Matched Antibody Pair, PBS Only. Capture antibody: 67445-2-PBS. Detection antibody: 67445-3-PBS.

Cytometric bead array standard curve of MP51320-1, HNRNPA2B1 Monoclonal Matched Antibody Pair, PBS Only. Capture antibody: 67445-2-PBS. Detection antibody: 67445-3-PBS. Standard:Ag6699. Range: 0.098-100 ng/mL.