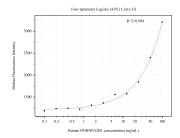

## Selected Validation Data

Sample test of MP51320-1, HNRNPA2B1 Monoclonal Matched Antibody Pair, PBS Only. Capture antibody: 67445-2-PBS. Detection antibody: 67445-3-PBS.

Cytometric bead array standard curve of MP51320-1, HNRNPA2B1 Monoclonal Matched Antibody Pair, PBS Only. Capture antibody: 67445-2-PBS. Detection antibody: 67445-3-PBS. Standard:Ag6699. Range: 0.098-100 ng/mL.