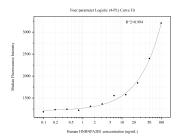

Cytometric bead array standard curve of MP51320-1, HNRNPA2B1 Monoclonal Matched Antibody Pair, PBS Only. Capture antibody: 67445-2-PBS. Detection antibody: 67445-3-PBS. Standard:Ag6699. Range: 0.098-100 ng/mL