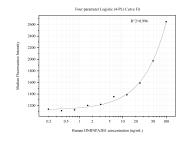

Cytometric bead array standard curve of MP51320-2, HNRNPA2B1 Monoclonal Matched Antibody Pair, PBS Only. Capture antibody: 67445-2-PBS. Detection antibody: 67445-4-PBS. Standard:Ag6699. Range: 0.195-100 ng/mL