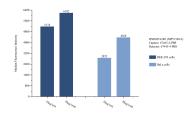

## **Selected Validation Data**

Sample test of MP51320-1, HNRNPA2B1 Monoclonal Matched Antibody Pair, PBS Only. Capture antibody: 67445-2-PBS. Detection antibody: 67445-3-PBS.

Sample test of MP51320-2, HNRNPA2B1 Monoclonal Matched Antibody Pair, PBS Only. Capture antibody: 67445-2-PBS. Detection antibody: 67445-4-PBS.

Cytometric bead array standard curve of MP51320-2, HNRNPA2B1 Monoclonal Matched Antibody Pair, PBS Only. Capture antibody: 67445-2-PBS. Detection antibody: 67445-4-PBS. Standard:Ag6699. Range: 0.195-100 ng/mL