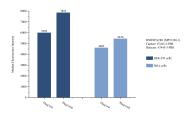

## **Selected Validation Data**

Sample test of MP51320-1, HNRNPA2B1 Monoclonal Matched Antibody Pair, PBS Only. Capture antibody: 67445-2-PBS. Detection antibody: 67445-3-PBS.

Sample test of MP51320-2, HNRNPA2B1 Monoclonal Matched Antibody Pair, PBS Only. Capture antibody: 67445-2-PBS. Detection antibody: 67445-4-PBS.

Cytometric bead array standard curve of MP51320-1, HNRNPA2B1 Monoclonal Matched Antibody Pair, PBS Only. Capture antibody: 67445-2-PBS. Detection antibody: 67445-3-PBS. Standard:Ag6699. Range: 0.098-100 ng/mL