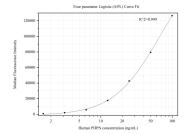

## Selected Validation Data

Cytometric bead array standard curve of MP50340-1, PDPN Monoclonal Matched Antibody Pair, PBS Only. Capture antibody: 67432-2-PBS. Detection antibody: 67432-1-PBS. Standard:Ag17691. Range: 1.563-100 ng/mL