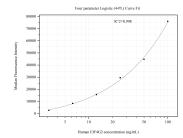

## Selected Validation Data

Cytometric bead array standard curve of MP51146-4, EIF4G2 Monoclonal Matched Antibody Pair, PBS Only. Capture antibody: 67428-2-PBS. Detection antibody: 67428-6-PBS. Standard:Ag12080. Range: 3.125-100 ng/mL.