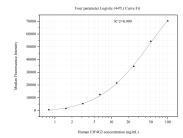

## Selected Validation Data

Cytometric bead array standard curve of MP51146-3, EIF4G2 Monoclonal Matched Antibody Pair, PBS Only. Capture antibody: 67428-2-PBS. Detection antibody: 67428-5-PBS. Standard:Ag12080. Range: 0.781-100 ng/mL.