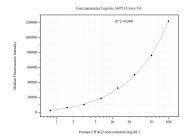

## Selected Validation Data

Cytometric bead array standard curve of MP51146-2, EIF4G2 Monoclonal Matched Antibody Pair, PBS Only. Capture antibody: 67428-4-PBS. Detection antibody: 67428-3-PBS. Standard:Ag12080. Range: 0.781-100 ng/mL.