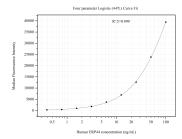

## Selected Validation Data

Cytometric bead array standard curve of MP50988-1, ERP44 Monoclonal Matched Antibody Pair, PBS Only. Capture antibody: 67426-2-PBS. Detection antibody: 67426-3-PBS. Standard:Ag8818. Range: 0.391-100 ng/mL