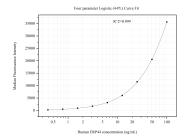

Cytometric bead array standard curve of MP50988-2, ERP44 Monoclonal Matched Antibody Pair, PBS Only. Capture antibody: 67426-2-PBS. Detection antibody: 67426-4-PBS. Standard:Ag8818. Range: 0.391-100 ng/mL