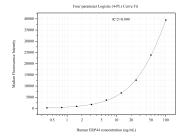

## Selected Validation Data

Cytometric bead array standard curve of MP50988-1, ERP44 Monoclonal Matched Antibody Pair, PBS Only. Capture antibody: 67426-2-PBS. Detection antibody: 67426-3-PBS. Standard:Ag8818. Range: 0.391-100 ng/mL