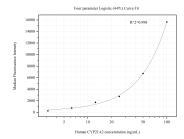

## **Selected Validation Data**

Cytometric bead array standard curve of MP50770-1, CYP21A2 Monoclonal Matched Antibody Pair, PBS Only. Capture antibody: 67421-2-PBS. Detection antibody: 67421-3-PBS. Standard:Ag26292. Range: 3.125-100 ng/mL