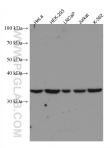

# Applications

Tested Applications: WB, ELISA Species Specificity: Human, mouse, rat Positive Controls:

WB : HeLa cells, HEK-293 cells, LNCaP cells, Jurkat cells, K-562 cells

# Selected Validation Data

Various lysates were subjected to SDS PAGE followed by western blot with 67415-1-Ig (Cyclin C antibody) at dilution of 1:5000 incubated at room temperature for 1.5 hours.