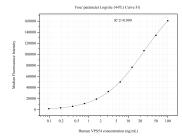

## Selected Validation Data

Cytometric bead array standard curve of MP51221-1, VP554 Monoclonal Matched Antibody Pair, PBS Only. Capture antibody: 67404-2-PBS. Detection antibody: 67404-3-PBS. Standard:Ag4123. Range: 0.098-100 ng/mL