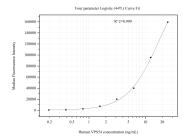

Cytometric bead array standard curve of MP51221-2, VP554 Monoclonal Matched Antibody Pair, PBS Only. Capture antibody: 67404-2-PBS. Detection antibody: 67404-1-PBS. Standard:Ag4123. Range: 0.195-25 ng/mL