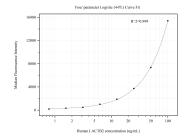

Cytometric bead array standard curve of MP50726-2, LACTB2 Monoclonal Matched Antibody Pair, PBS Only. Capture antibody: 67399-2-PBS. Detection antibody: 67399-4-PBS. Standard:Ag10231. Range: 0.781-100 ng/mL