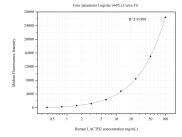

## Selected Validation Data

Cytometric bead array standard curve of MP50726-1, LACTB2 Monoclonal Matched Antibody Pair, PBS Only. Capture antibody: 67399-2-PBS. Detection antibody: 67399-3-PBS. Standard:Ag10231. Range: 0.391-100 ng/mL