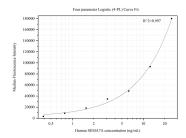

## Selected Validation Data

Cytometric bead array standard curve of MP50321-2, SEMA7A Monoclonal Matched Antibody Pair, PBS Only. Capture antibody: 67397-4-PBS. Detection antibody: 67397-5-PBS. Standard:Ag28804. Range: 0.391-25 ng/mL