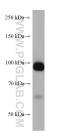

## **Basic Information**

Catalog Number: 67393-1-lg Size: 1300 µg/ml Source: Mouse Isotype: IgG2a Immunogen Catalog Number: AG28192 GenBank Accession Number: BC050639 GeneID (NCBI): 3792 UNIPROT ID: P23276 Full Name: Kell blood group, metalloendopeptidase Calculated MW: 83 kDa Observed MW: 93 kDa

#### Positive Controls:

WB: human red blood cells,

# Selected Validation Data

human red blood cells were subjected to SDS PAGE followed by western blot with 67393-1-Ig (KEL antibody) at dilution of 1:5000 incubated at room temperature for 1.5 hours.