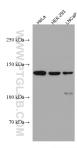

## Selected Validation Data

Various lysates were subjected to SDS PAGE followed by western blot with 67330-1-lg (WDR19 antibody) at dilution of 1:3000 incubated at room temperature for 1.5 hours. This data was developed using the same antibody clone with 67330-1-PBS in a different storage buffer formulation.