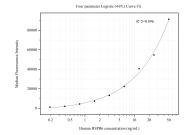

## Selected Validation Data

Cytometric bead array standard curve of MP50552-3, HSPB6 Monoclonal Matched Antibody Pair, PBS Only. Capture antibody: 67327-5-PBS. Detection antibody: 67327-3-PBS. Standard:Ag10484. Range: 0.195-50 ng/mL