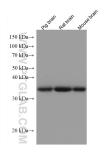

## Selected Validation Data

Various lysates were subjected to SDS PAGE followed by western blot with 67323-1-1g (alpha-SNAP antibody) at dilution of 1:40000 incubated at room temperature for 1.5 hours.