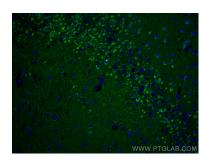

Immunofluorescent analysis of (4% PFA) fixed mouse brain tissue using Alpha SNAP antibody (67323-1-1g, Clone: 1E2A2) at dilution of 1:400 and CoraLite®488-Conjugated AffiniPure Goat Anti-Mouse IgG(H+L).

Immunofluorescent analysis of (4% PFA) fixed mouse brain tissue using Alpha SNAP antibody (67323-1-Ig, Clone: 1E2A2) at dilution of 1:400 and CoraLite®488-Conjugated AffiniPure Goat Anti-Mouse IgG(H+L).