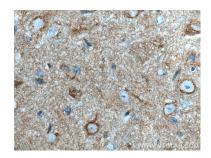

Immunohistochemical analysis of paraffinembedded mouse cerebellum tissue slide using 67323-1-Ig (Alpha SNAP antibody) at dilution of 1:4000 (under 40x lens). Heat mediated antigen retrieval with Tris-EDTA buffer (pH 9.0).