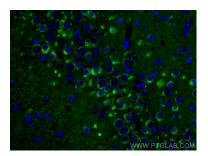

Immunofluorescent analysis of (4% PFA) fixed mouse brain tissue using Alpha SNAP antibody (67323-1-1g, Clone: 1E2A2) at dilution of 1:400 and CoraLite®488-Conjugated AffiniPure Goat Anti-Mouse IgG(H+L).

Immunofluorescent analysis of (4% PFA) fixed mouse brain tissue using Alpha SNAP antibody (67323-1-Ig, Clone: 1E2A2) at dilution of 1:400 and CoraLite®488-Conjugated AffiniPure Goat Anti-Mouse IgG(H+L).