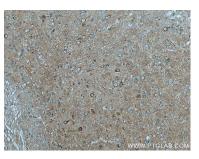

Immunohistochemical analysis of paraffinembedded mouse cerebellum tissue slide using 67323-1-Ig (Alpha SNAP antibody) at dilution of 1:4000 (under 10x lens). Heat mediated antigen retrieval with Tris-EDTA buffer (pH 9.0).