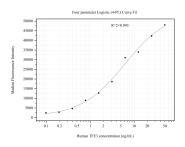

## Selected Validation Data

Cytometric bead array standard curve of MP51055-1, TFE3 Monoclonal Matched Antibody Pair, PBS Only. Capture antibody: 67319-2-PBS. Detection antibody: 67319-3-PBS. Standard:Ag6320. Range: 0.098-50 ng/mL