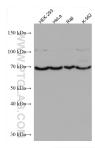

## **Selected Validation Data**

Various lysates were subjected to SDS PAGE followed by western blot with 67319-1-lg (TFE3 antibody) at dilution of 1:2000 incubated at room temperature for 1.5 hours. This data was developed using the same antibody clone with 67319-1-PBS in a different storage buffer formulation.