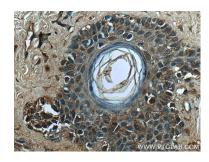

Immunohistochemical analysis of paraffinembedded human malignant melanoma tissue slide using 67319-1-Ig (TFE3 antibody) at dilution of 1:200 (under 40x lens).. This data was developed using the same antibody clone with 67319-1-PBS in a different storage buffer formulation.