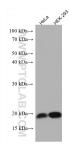

## **Selected Validation Data**

Various lysates were subjected to SDS PAGE followed by western blot with 67316-1-lg (ARL2BP antibody) at dilution of 1:3000 incubated at room temperature for 1.5 hours. This data was developed using the same antibody clone with 67316-1-PBS in a different storage buffer formulation.

Various lysates were subjected to SDS PAGE followed by western blot with 67316-1-lg (ARL2BP antibody) at dilution of 1:3000 incubated at room temperature for 1.5 hours. This data was developed using the same antibody clone with 67316-1-PBS in a different storage buffer formulation.