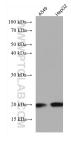

## **Selected Validation Data**

Various lysates were subjected to SDS PAGE followed by western blot with 67316-1-lg (ARL2BP antibody) at dilution of 1:3000 incubated at room temperature for 1.5 hours. This data was developed using the same antibody clone with 67316-1-PBS in a different storage buffer formulation.

Various lysates were subjected to SDS PAGE followed by western blot with 67316-1-lg (ARL2BP antibody) at dilution of 1:3000 incubated at room temperature for 1.5 hours. This data was developed using the same antibody clone with 67316-1-PBS in a different storage buffer formulation.