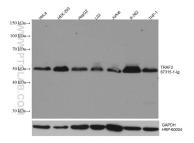

### Selected Validation Data

Various lysates were subjected to SDS PAGE followed by western blot with 67315-1-lg (TRAF2 antibody) at dilution of 1:4000 incubated at room temperature for 1.5 hours. The membrane was stripped and reblotted with HRP-conjugated GAPDH Monoclonal antibody (HRP-60004) as loading control. This data was developed using the same antibody clone with 67315-1-PBS in a different storage buffer formulation.