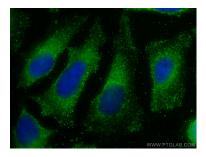

Immunofluorescent analysis of (-20°C Ethanol) fixed HeLa cells using TRAF2 antibody (67315-1-Ig, Clone: 2A4D1) at dilution of 1:800 and CoraLite® 488-Conjugated AffiniPure Goat Anti-Mouse IgG(H+L). This data was developed using the same antibody clone with 67315-1-PBS in a different storage buffer formulation.