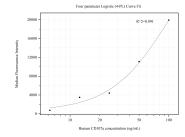

## **Selected Validation Data**

Cytometric bead array standard curve of MP50507-1, CD107a Monoclonal Matched Antibody Pair, PBS Only. Capture antibody: 67300-2-PBS. Detection antibody: 67300-3-PBS. Standard:Ag28869. Range: 6.25-100 ng/mL