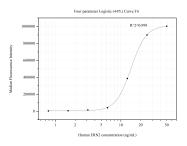

## Selected Validation Data

Cytometric bead array standard curve of MP50782-1, ERN2 Monoclonal Matched Antibody Pair, PBS Only. Capture antibody: 67289-2-PBS. Detection antibody: 67289-3-PBS. Standard:Ag29452. Range: 0.781-50 ng/mL