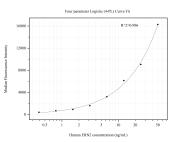

Cytometric bead array standard curve of MP50782-3, ERN2 Monoclonal Matched Antibody Pair, PBS Only. Capture antibody: 67289-5-PBS. Detection antibody: 67289-3-PBS. Standard:Ag29452. Range: 0.391-50 ng/mL