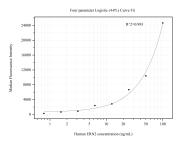

Cytometric bead array standard curve of MP50782-4, ERN2 Monoclonal Matched Antibody Pair, PBS Only. Capture antibody: 67289-6-PBS. Detection antibody: 67289-3-PBS. Standard:Ag29452. Range: 0.781-100 ng/mL