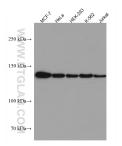

### Selected Validation Data

Various lysates were subjected to SDS PAGE followed by western blot with 67283-1-Ig (ALG13 antibody) at dilution of 1:2000 incubated at room temperature for 1.5 hours. This data was developed using the same antibody clone with 67283-1-PBS in a different storage buffer formulation.