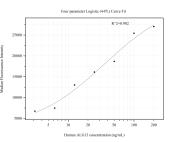

Cytometric bead array standard curve of MP50876-1, ALG13 Monoclonal Matched Antibody Pair, PBS Only. Capture antibody: 67283-1-PBS. Detection antibody: 67283-2-PBS. Standard:Ag14955. Range: 3.125-200 ng/mL.