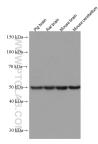

#### **Basic Information**

Catalog Number: 67282-1-PBS Concentration: 1 mg/ml Source: Mouse Isotype: IgG2a Immunogen Catalog Number: AG29313 GenBank Accession Number: BC028970 GeneID (NCBI): 1747 UNIPROT ID: 060479 Full Name: distal-less homeobox 3 Calculated MW: 287 aa, 32 kDa Observed MW: 50 kDa Purification Method: Protein A purification CloneNo.: 1H8E1

## Selected Validation Data

Various lysates were subjected to SDS PAGE followed by western blot with 67282-1-Ig (DLX3 antibody) at dilution of 1:5000 incubated at room temperature for 1.5 hours. This data was developed using the same antibody clone with 67282-1-PBS in a different storage buffer formulation.