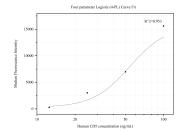

## Selected Validation Data

Cytometric bead array standard curve of MP50028-1, CD5 Monoclonal Matched Antibody Pair, PBS Only. Capture antibody: 67278-2-PBS. Detection antibody: 67278-3-PBS. Standard: Ag11097. Range: 12.5-100 ng/mL