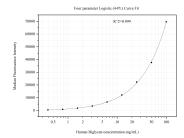

## Selected Validation Data

Cytometric bead array standard curve of MP51182-1, Biglycan Monoclonal Matched Antibody Pair, PBS Only. Capture antibody: 67275-6-PBS. Detection antibody: 67275-7-PBS. Standard:Ag8012. Range: 0.391-100 ng/mL