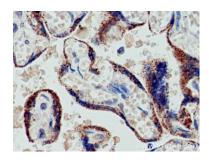

Immunohistochemical analysis of paraffinembedded human placenta tissue slide using 67264-1-Ig (CYP11A1 antibody) at dilution of 1:1000 (under 40x lens). Heat mediated antigen retrieval with Tris-EDTA buffer (pH 9.0).