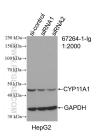

### **Selected Validation Data**

WB result of CYP11A1 antibody (67264-1-lg; 1:2000; incubated at room temperature for 1.5 hours) with sh-Control and sh-CYP11A1 transfected HepG2 cells.

Various lysates were subjected to SDS PAGE followed by western blot with 67264-1-lg (CYP11A1 antibody) at dilution of 1:20000 incubated at room temperature for 1.5 hours.