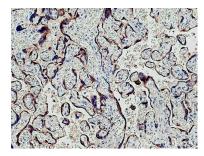

Immunohistochemical analysis of paraffinembedded human placenta tissue slide using 67264-1-Ig (CYP11A1 antibody) at dilution of 1:1000 (under 10x lens). Heat mediated antigen retrieval with Tris-EDTA buffer (pH 9.0).