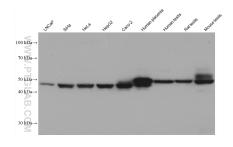

### **Selected Validation Data**

WB result of CYP11A1 antibody (67264-1-lg; 1:2000; incubated at room temperature for 1.5 hours) with sh-Control and sh-CYP11A1 transfected HepG2 cells.

Various lysates were subjected to SDS PAGE followed by western blot with 67264-1-lg (CYP11A1 antibody) at dilution of 1:20000 incubated at room temperature for 1.5 hours.