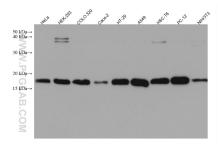

## Selected Validation Data

Various lysates were subjected to SDS PAGE followed by western blot with 67247-1-lg (TMEM230 antibody) at dilution of 1:20000 incubated at room temperature for 1.5 hours. This data was developed using the same antibody clone with 67247-1-PBS in a different storage buffer formulation.