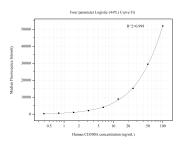

## Selected Validation Data

Cytometric bead array standard curve of MP50466-1, CD300A Monoclonal Matched Antibody Pair, PBS Only. Capture antibody: 67242-2-PBS. Detection antibody: 67242-1-PBS. Standard:Ag5776. Range: 0.391-100 ng/mL