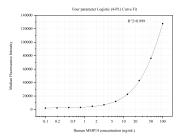

## Selected Validation Data

Sample test of MP51349-1, MMP14 Monoclonal Matched Antibody Pair, PBS Only. Capture antibody: 67225-2-PBS. Detection antibody: 67225-3-PBS.

Cytometric bead array standard curve of MP51349-1, MMP14 Monoclonal Matched Antibody Pair, PBS Only. Capture antibody: 67225-2-PBS. Detection antibody: 67225-3-PBS. Standard:Ag6062. Range: 0.098-100 ng/mL