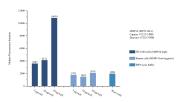

## Selected Validation Data

Sample test of MP51349-1, MMP14 Monoclonal Matched Antibody Pair, PBS Only. Capture antibody: 67225-2-PBS. Detection antibody: 67225-3-PBS.

Cytometric bead array standard curve of MP51349-1, MMP14 Monoclonal Matched Antibody Pair, PBS Only. Capture antibody: 67225-2-PBS. Detection antibody: 67225-3-PBS. Standard:Ag6062. Range: 0.098-100 ng/mL