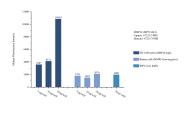

## Selected Validation Data

Sample test of MP51349-1, MMP14 Monoclonal Matched Antibody Pair, PBS Only. Capture antibody: 67225-2-PBS. Detection antibody: 67225-3-PBS.

Cytometric bead array standard curve of MP51349-1, MMP14 Monoclonal Matched Antibody Pair, PBS Only. Capture antibody: 67225-2-PBS. Detection antibody: 67225-3-PBS. Standard:Ag6062. Range: 0.098-100 ng/mL