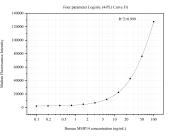

## Selected Validation Data

Sample test of MP51349-1, MMP14 Monoclonal Matched Antibody Pair, PBS Only. Capture antibody: 67225-2-PBS. Detection antibody: 67225-3-PBS.

Cytometric bead array standard curve of MP51349-1, MMP14 Monoclonal Matched Antibody Pair, PBS Only. Capture antibody: 67225-2-PBS. Detection antibody: 67225-3-PBS. Standard:Ag6062. Range: 0.098-100 ng/mL