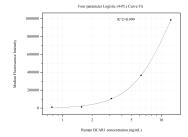

## **Selected Validation Data**

Cytometric bead array standard curve of MP51156-1, p130Cas / BCAR1 Monoclonal Matched Antibody Pair, PBS Only. Capture antibody: 67215-2-PBS. Detection antibody: 67215-3-PBS. Standard:Ag10604. Range: 0.781-12.5 ng/mL