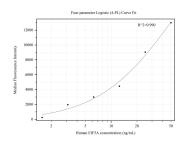

Cytometric bead array standard curve of MP50372-1, EIF5A Monoclonal Matched Antibody Pair, PBS Only. Capture antibody: 67214-2-PBS. Detection antibody: 67214-3-PBS. Standard:Ag1849. Range: 1.563-50 ng/mL