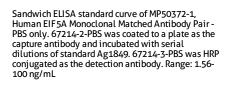

Cytometric bead array standard curve of MP50372-1, EIF5A Monoclonal Matched Antibody Pair, PBS Only. Capture antibody: 67214-2-PBS. Detection antibody: 67214-3-PBS. Standard:Ag1849. Range: 1.563-50 ng/mL