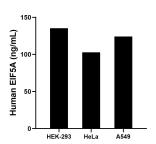

## **Selected Validation Data**

The mean EIF5A concentration was determined to be 135.22 ng/mL in HEK-293 cell extract based on a 2.2 mg/mL extract load, 102.87 ng/mL in HeLa cell extract based on a 1.8 mg/mL extract load and 124.18 ng/mL in A549 cell extract based on a 3.1 mg/mL extract load.