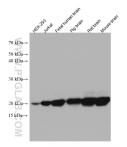

#### Selected Validation Data

HEK-293 cells were subjected to SDS PAGE followed by western blot with 67213-1-1g (RHOQ/TC10 antibody) at dilution of 1:5000 incubated at room temperature for 1.5 hours. This data was developed using the same antibody clone with 67213-1-PBS in a different storage buffer formulation. Immunohistochemical analysis of paraffinembedded mouse liver tissue slide using 67213-1-Ig (RHOQ/TC10 antibody) at dilution of 1:16000 (under 40x lens). Heat mediated antigen retrieval with Tris-EDTA buffer (pH 9.0). This data was developed using the same antibody clone with 67213-1-PBS in a different storage buffer formulation.