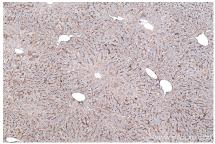

Immunohistochemical analysis of paraffinembedded mouse liver tissue slide using 67213-1-Ig (RHOQ/TC10 antibody) at dilution of 1:16000 (under 10x lens). Heat mediated antigen retrieval with Tris-EDTA buffer (pH 9.0). This data was developed using the same antibody clone with 67213-1-PBS in a different storage buffer formulation.