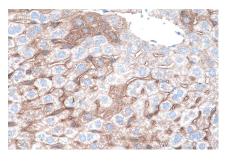

#### Selected Validation Data

HEK-293 cells were subjected to SDS PAGE followed by western blot with 67213-1-1g (RHOQ/TC10 antibody) at dilution of 1:5000 incubated at room temperature for 1.5 hours. This data was developed using the same antibody clone with 67213-1-PBS in a different storage buffer formulation. Immunohistochemical analysis of paraffinembedded mouse liver tissue slide using 67213-1-Ig (RHOQ/TC10 antibody) at dilution of 1:16000 (under 40x lens). Heat mediated antigen retrieval with Tris-EDTA buffer (pH 9.0). This data was developed using the same antibody clone with 67213-1-PBS in a different storage buffer formulation.