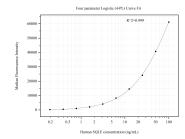

## Selected Validation Data

Cytometric bead array standard curve of MP50872-1, SQLE Monoclonal Matched Antibody Pair, PBS Only. Capture antibody: 67206-2-PBS. Detection antibody: 67206-3-PBS. Standard:Ag3266. Range: 0.195-100 ng/mL