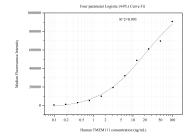

## Selected Validation Data

Cytometric bead array standard curve of MP51179-2, TMEM111 Monoclonal Matched Antibody Pair, PBS Only. Capture antibody: 67205-4-PBS. Detection antibody: 67205-3-PBS. Standard:Ag18365. Range: 0.098-100 ng/mL.