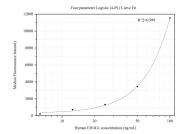

## Selected Validation Data

Cytometric bead array standard curve of MP50357-1, EIF4G1 Monoclonal Matched Antibody Pair, PBS Only. Capture antibody: 67199-2-PBS. Detection antibody: 67199-3-PBS. Standard:Ag8357. Range: 6.25-100 ng/mL